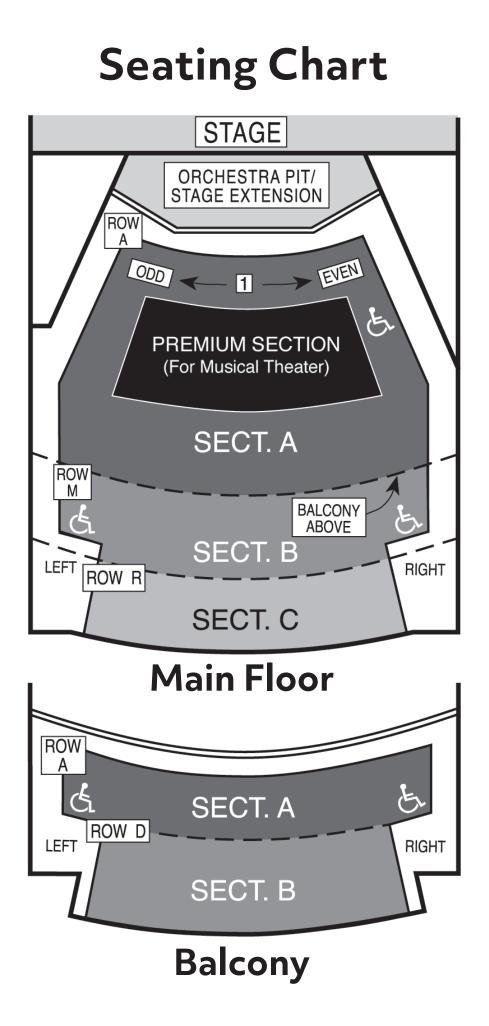

## Craterian Performances 2024/2025 Ticket Order Form

Tickets go on sale to the public on June 25. (See above membership levels for ticket pre-sale dates)

| PLEASE PRINT         Name         Address                                                                                                   |            |                |                                                             | BOX OFFICE INSTRUCTIONS<br>We will select what we feel are the best seats available at your<br>requested price, and we will substitute lower-price tickets if your<br>first choice is not available. We will also substitute floors if your finchoice is not available.<br>I prefer Main Floor Balcony<br>OK to substitute higher-price tickets if my first choice is not available<br>I will accept single seats if seats together are not available<br>Special needs (wheelchair, elevator, vision, hearing, etc.)? |                          |                   |                                                    |                                          |                                                            |                |       | if ýour<br>ur first<br>ailable<br>e |
|---------------------------------------------------------------------------------------------------------------------------------------------|------------|----------------|-------------------------------------------------------------|-----------------------------------------------------------------------------------------------------------------------------------------------------------------------------------------------------------------------------------------------------------------------------------------------------------------------------------------------------------------------------------------------------------------------------------------------------------------------------------------------------------------------|--------------------------|-------------------|----------------------------------------------------|------------------------------------------|------------------------------------------------------------|----------------|-------|-------------------------------------|
| For Box Office       Member Level         Use Only       Date rec'd         For Box Office       Event Name         Date(s)/Time(structure) |            |                |                                                             |                                                                                                                                                                                                                                                                                                                                                                                                                                                                                                                       | A, B, C<br>(see chart on | Adult Tickets     |                                                    | Youth (22 & under) or<br>Student Tickets |                                                            | TOTAL<br>PRICE |       |                                     |
| Use Only                                                                                                                                    | Event Name | Date(s)/Time(s |                                                             |                                                                                                                                                                                                                                                                                                                                                                                                                                                                                                                       | page 2 of PDF)           | Quantity Price ea |                                                    | each                                     | Quantity                                                   | Price each     | PRICE |                                     |
|                                                                                                                                             |            |                |                                                             |                                                                                                                                                                                                                                                                                                                                                                                                                                                                                                                       |                          |                   |                                                    |                                          |                                                            |                |       |                                     |
|                                                                                                                                             |            |                |                                                             |                                                                                                                                                                                                                                                                                                                                                                                                                                                                                                                       |                          |                   |                                                    |                                          |                                                            |                |       |                                     |
|                                                                                                                                             |            |                |                                                             |                                                                                                                                                                                                                                                                                                                                                                                                                                                                                                                       |                          |                   |                                                    |                                          |                                                            |                |       |                                     |
|                                                                                                                                             |            |                |                                                             |                                                                                                                                                                                                                                                                                                                                                                                                                                                                                                                       |                          |                   |                                                    |                                          |                                                            |                |       |                                     |
|                                                                                                                                             |            |                |                                                             |                                                                                                                                                                                                                                                                                                                                                                                                                                                                                                                       |                          |                   |                                                    |                                          |                                                            |                |       |                                     |
|                                                                                                                                             |            |                |                                                             |                                                                                                                                                                                                                                                                                                                                                                                                                                                                                                                       |                          |                   |                                                    |                                          |                                                            |                |       |                                     |
|                                                                                                                                             |            |                |                                                             |                                                                                                                                                                                                                                                                                                                                                                                                                                                                                                                       |                          |                   |                                                    |                                          |                                                            |                |       |                                     |
| (One check per order, please)                                                                                                               |            |                |                                                             | referred ticket delivery method:                                                                                                                                                                                                                                                                                                                                                                                                                                                                                      |                          |                   | TICKET TOTAL                                       |                                          |                                                            | \$             |       |                                     |
|                                                                                                                                             |            |                | Will call Digital Mail (\$2.50 fee*)<br>*waived for members |                                                                                                                                                                                                                                                                                                                                                                                                                                                                                                                       |                          |                   | <b>Membership</b><br>(see top of form for details) |                                          |                                                            | +\$            |       |                                     |
|                                                                                                                                             |            |                |                                                             | URN THIS FORM Handling/Processing Fee                                                                                                                                                                                                                                                                                                                                                                                                                                                                                 |                          |                   |                                                    |                                          | +\$                                                        | 5.00           |       |                                     |
| Exp. Date CVC/Sec. Code Ma                                                                                                                  |            |                | Mail/drop                                                   | Email to: brent@craterian.org<br>Mail/drop-off: Craterian Performances Co.,                                                                                                                                                                                                                                                                                                                                                                                                                                           |                          |                   |                                                    |                                          | <b>Ticket Mailing Fee</b><br>(see box to left for details) |                |       | 2.50                                |
|                                                                                                                                             |            |                |                                                             | 23 S. Central Ave., Medford, OR 97501<br><b>Fax to:</b> (541) 779-8175<br><b>GRAND TOTAL</b>                                                                                                                                                                                                                                                                                                                                                                                                                          |                          |                   |                                                    |                                          |                                                            |                |       |                                     |