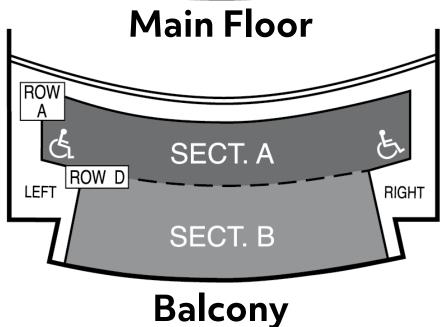

|                                                                                                                                                                                                                                                                                                                                                                                                                                                                             |                   |                    | GRAND TOTAL                              |          |            | \$    |  |  |

 $<sup>\</sup>star$  Craterian Performances shows only.  $\star\star$  Value of these nondeductible benefits will be shown on your gift acknowledgement.

# **Seating Chart**