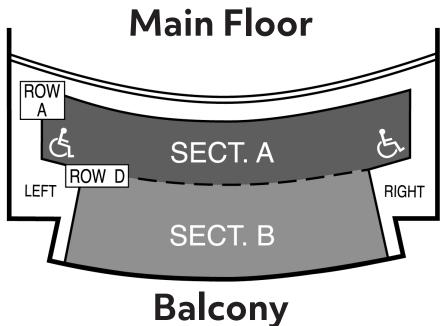

# **Seating Chart**

## Craterian Performances 2023/2024 Ticket Order Form

**BOX OFFICE INSTRUCTIONS** 

Tickets go on sale to the public on June 27. (See above membership levels for ticket pre-sale dates)

| Name                                                                                                                                                  |            |                        |                                                                                                                | We will select what we feel are the best seats available at yo requested price, and we will substitute lower-price tickets if yo first choice is not available. We will also substitute floors if your fir choice is not available.  I prefer Main Floor Balcony  OK to substitute higher-price tickets if my first choice is not available I will accept single seats if seats together are not available Special needs (wheelchair, elevator, vision, hearing, etc.)? |               |                                             |                                                     |           |             |       |      |
|-------------------------------------------------------------------------------------------------------------------------------------------------------|------------|------------------------|----------------------------------------------------------------------------------------------------------------|-------------------------------------------------------------------------------------------------------------------------------------------------------------------------------------------------------------------------------------------------------------------------------------------------------------------------------------------------------------------------------------------------------------------------------------------------------------------------|---------------|---------------------------------------------|-----------------------------------------------------|-----------|-------------|-------|------|
| For Box Office                                                                                                                                        |            |                        |                                                                                                                | Section                                                                                                                                                                                                                                                                                                                                                                                                                                                                 |               |                                             | П                                                   | Youth (22 | & under) Or |       |      |
| Use Only Date rec'd Member Level                                                                                                                      |            |                        |                                                                                                                | A, B, C                                                                                                                                                                                                                                                                                                                                                                                                                                                                 | Adult Tickets |                                             | Student Tickets                                     |           |             | TOTAL |      |
| For Box Office<br>Use Only                                                                                                                            | Event Name | Date(s                 | )/Time(s)                                                                                                      | page 2 of PDF)                                                                                                                                                                                                                                                                                                                                                                                                                                                          | Quantity      | Price each                                  |                                                     | Quantity  | Price each  | Р     | RICE |
|                                                                                                                                                       |            |                        |                                                                                                                |                                                                                                                                                                                                                                                                                                                                                                                                                                                                         |               |                                             | $\dashv$                                            |           |             |       |      |
|                                                                                                                                                       |            |                        |                                                                                                                |                                                                                                                                                                                                                                                                                                                                                                                                                                                                         |               |                                             | $\dashv$                                            |           |             |       |      |
|                                                                                                                                                       |            |                        |                                                                                                                |                                                                                                                                                                                                                                                                                                                                                                                                                                                                         |               |                                             |                                                     |           |             |       |      |
|                                                                                                                                                       |            |                        |                                                                                                                |                                                                                                                                                                                                                                                                                                                                                                                                                                                                         |               |                                             | $\dashv$                                            |           |             |       |      |
|                                                                                                                                                       |            |                        |                                                                                                                |                                                                                                                                                                                                                                                                                                                                                                                                                                                                         |               |                                             |                                                     |           |             |       |      |
|                                                                                                                                                       |            |                        |                                                                                                                |                                                                                                                                                                                                                                                                                                                                                                                                                                                                         |               |                                             |                                                     |           |             |       |      |
|                                                                                                                                                       |            |                        |                                                                                                                |                                                                                                                                                                                                                                                                                                                                                                                                                                                                         |               |                                             |                                                     |           |             |       |      |
| Prefe                                                                                                                                                 |            |                        |                                                                                                                | erred ticket delivery method:                                                                                                                                                                                                                                                                                                                                                                                                                                           |               |                                             | TICKET TOTAL                                        |           |             | \$    |      |
| <ul> <li>Check enclosed – Payable to Craterian Performances<br/>(One check per order, please)</li> <li>VISA ☐ MASTERCARD ☐ DISCOVER ☐ AMEX</li> </ul> |            |                        | Will call                                                                                                      | ,                                                                                                                                                                                                                                                                                                                                                                                                                                                                       | ee*)<br>bers  | Membership<br>(see top of form for details) |                                                     |           | +\$         |       |      |
| Card #                                                                                                                                                |            |                        | RETURN THIS FORM                                                                                               |                                                                                                                                                                                                                                                                                                                                                                                                                                                                         |               |                                             | Handling/Processing Fee                             |           |             | +\$   | 5.00 |
| Exp. Date CVC/Sec. Code                                                                                                                               |            |                        | Email to: brent@craterian.org Mail/drop-off: Craterian Performances Co., 23 S. Central Ave., Medford, OR 97501 |                                                                                                                                                                                                                                                                                                                                                                                                                                                                         |               |                                             | Ticket Mailing Fee<br>(see box to left for details) |           |             | +\$   | 2.50 |
| Your signat                                                                                                                                           | ture       | Fax to: (541) 779-8175 |                                                                                                                |                                                                                                                                                                                                                                                                                                                                                                                                                                                                         |               | GRAND TOTAL                                 |                                                     |           | \$          |       |      |