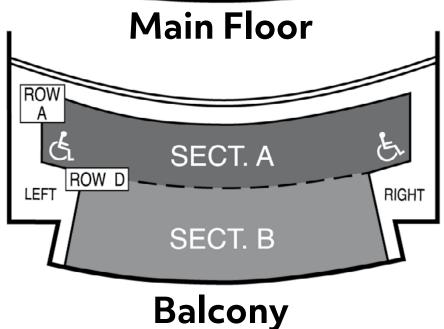

| cure                                 |                                   | 23 S. Central Ave., Medford, OR 97501<br><b>Fax to:</b> (541) 779-8175   |                                                                                                                                                                                                                                                                                                                                                                                                                                                                        |                                                        |  | GRAND TOTAL                                         |                      |            |       |      |

# **Seating Chart**