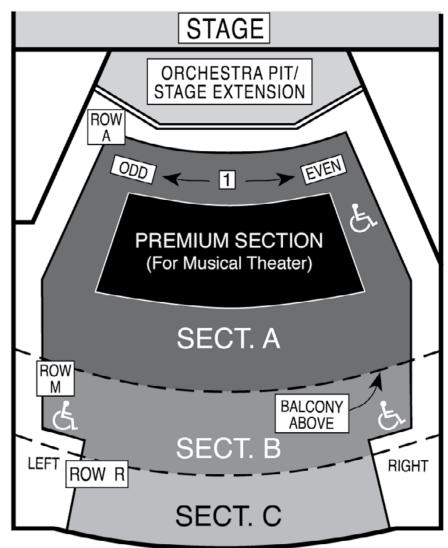

| cure                                 |                                   | 23 S. Central Ave., Medford, OR 97501<br><b>Fax to:</b> (541) 779-8175   |                                                                                                                                                                                                                                                                                                                                                                                                                                                                        |                                                        |  | GRAND TOTAL                                         |                      |            |       |      |

# **Seating Chart**